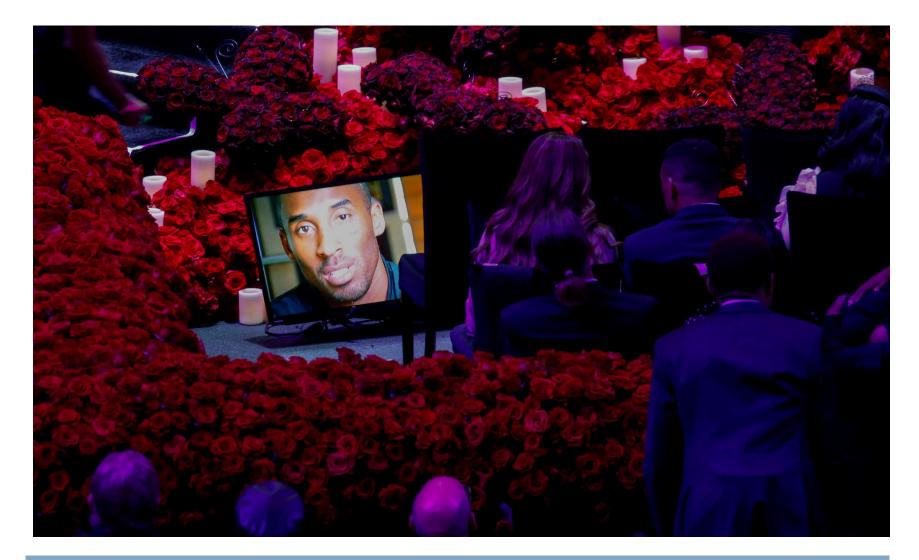

| 26              | 3         |  |  |  |  |
| Steyer                        | 23                              | 26              | 3         |  |  |  |  |
| Buttigieg                     | 19                              | 23              | 4         |  |  |  |  |
| Klobuchar                     | 14                              | 19              | 0         |  |  |  |  |
| Biden                         | 11                              | 0               | 0         |  |  |  |  |
| Warren                        | 7                               | 0               | 0         |  |  |  |  |
| Total                         | 95                              | 94              | 10        |  |  |  |  |

#### Nevada Caucuses Repeat Errors of Iowa Contest – NYT, 2/25/20





#### Kobe and Gianna Bryant Memorial







#### **Bill Russell and Dennis Rodman**



#### Percentage of Player Birth Months in NHL

| Month     | <u>Players</u><br>❤ | <u>GP</u> | <u>G</u> | A    | P    | <u>PIM</u> | PPG   | <u>SHG</u> | <u>(</u> |
|-----------|---------------------|-----------|----------|------|------|------------|-------|------------|----------|
| January   | 10.3%               | 9.9%      | 9.4%     | 9.4% | 9.4% | 10.5%      | 9.2%  | 9.1%       | {        |
| March     | 9.8%                | 9.5%      | 8.8%     | 9.3% | 9.1% | 9.6%       | 8.7%  | 10.0%      | ł        |
| February  | 9.7%                | 9.4%      | 9.9%     | 9.3% | 9.5% | 9.5%       | 10.3% | 9.5%       | (        |
| April     | 9.5%                | 8.8%      | 7.9%     | 8.3% | 8.1% | 9